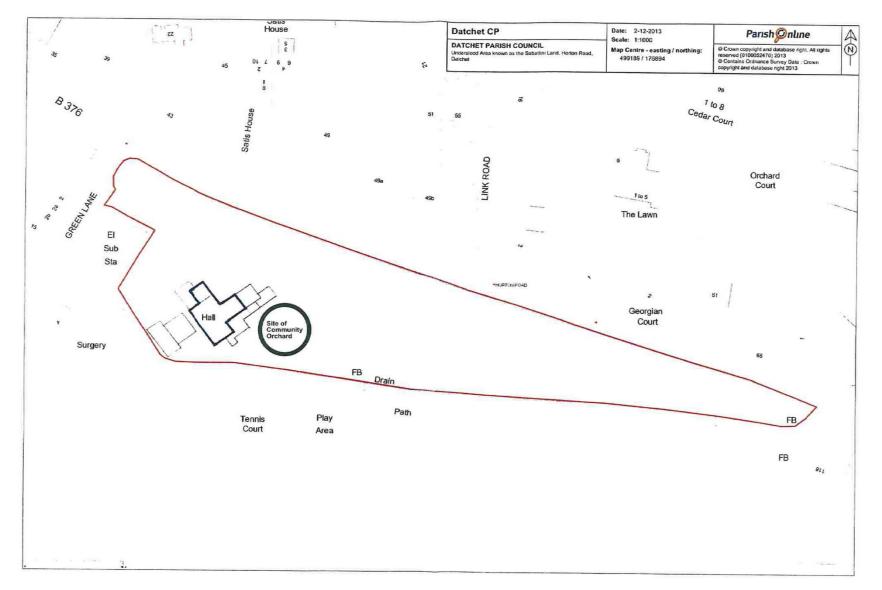

#### **RECITALS**

WHEREAS, the Licensor holds the land know as Sabatini Land in trust; **Exhibit A (Sabatini Land marked out in red and the approximate location of the community orchard marked in green)** 